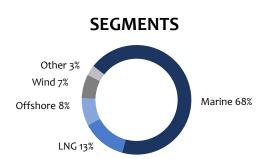

# **THE NUMBERS**

DELIVERED ON-TIME

PART OF TURNOVER FROM RETURNING CUSTOMERS

AVERAGE WORKING HOURS PER YEAR

FAYARD <del>C</del>

DOCK AVAILABILITY Meets requested service slot