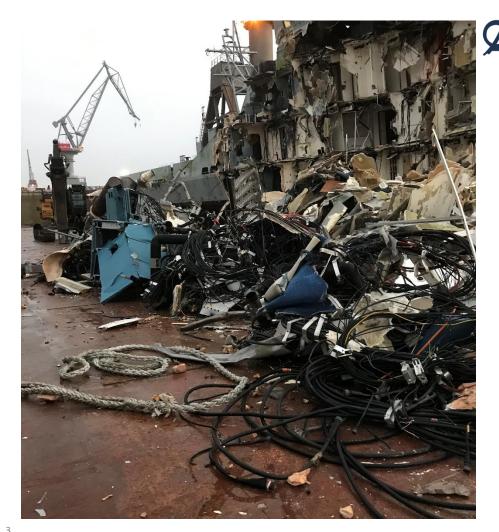

# Ship Recycling

Circular economy reduces waste spillage to the environment and warrant proper work safety.

For some ship recycling projects, FAYARD is the obvious choice when looking at the grand total environmental footprint of the ship recycling project.

## **Complete Safe Environmental Clean-up & Demolition cases:**

H.J.HANSEN J ODENSE HAVN Nedbrydning A'S

- Scandlines NB 502/503 obsolete decks
- Lisco Gloria
- MSC Flaminia container bay content after fire
- 3 of obsolete naval corvettes
- RMS Copenhagen
- Norbjørn
- 3 of obsolete composite naval patrol vessels