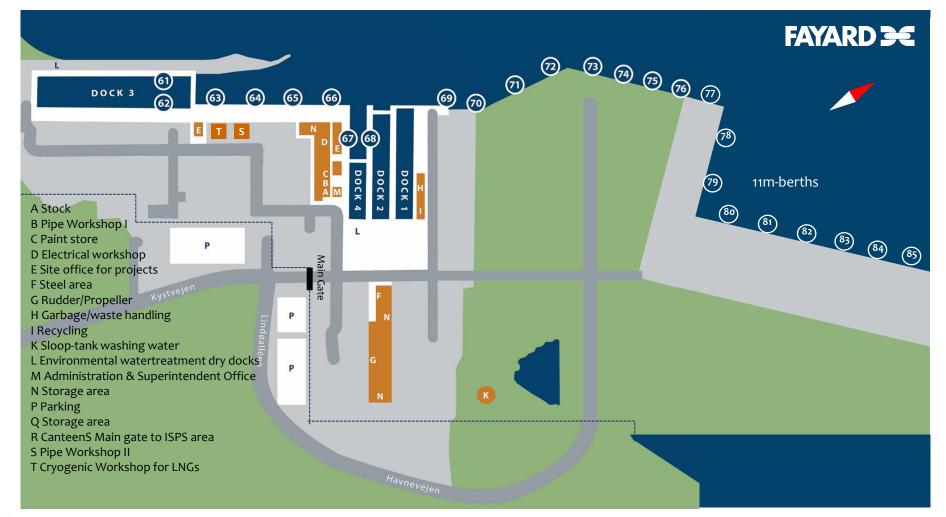

## DECOMMISSIONING AND SHIP RECYCLING

- Our facilities offer well located large-scale decommissioning facilities for vessels, wind turbines, off-shore oil & gas structures & platforms.
- Our comprehensive, professional setup including pollutant handling is adapted at The European List of Recycling facilities pursuant to the EU Regulation No. 1257/2013 in force.
- Documentation of all processes and materials are warranted.
- We work closely with partners to ensure maximum recycling volume of material from the decommissioned assets.
- Substantial facilities for Complex vessel's exchange of high value equipment to new platform combined with recycling of the old platform.