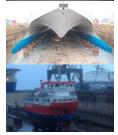

available <u>here</u>. Today the two ferries are both afloat again, and as we are nearly finished with all the structural work in the two new decks, all installations and outfitting are ongoing.

**North Sea Giant.** Early 2015 we also achieved to convert the special offshore vessel "North Sea Giant" on behalf of Technip for the next phase of the Åsgaard Subsea project Technip I running for Statoil.